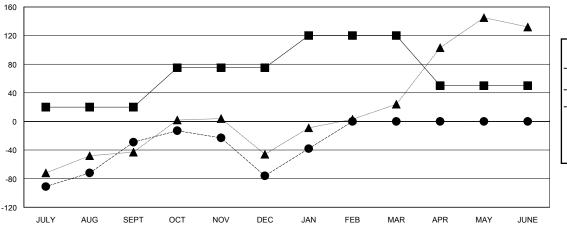

#### GOALS AND ACTUAL MEMBERS CUMULATIVE

| -■- NEW MI  | EMBER GROWTH NET GOAL  |
|-------------|------------------------|
| - • - NEW M | EMBER GROWTH ACTUAL    |
| - A - LAST  | YEAR MEMBERSHIP ACTUAL |
|             |                        |
|             |                        |