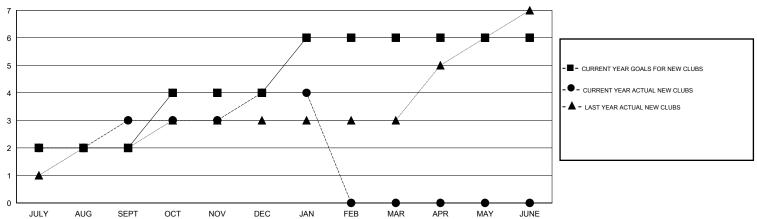

OCT/NOV/DEC           | 55                                                             | 57                                                           | 104                                                |
| JAN/FEB/MAR           | 2             | 0         | 0             | JAN/FEB/MAR           | 45                                                             | 43                                                           | 5                                                  |
| APR/MAY/JUNE          | 0             | 0         | 0             | APR/MAY/JUNE          | -70                                                            | 0                                                            | 0                                                  |

#### GOALS AND ACTUAL NEW CLUBS CUMULATIVE



#### GOALS AND ACTUAL MEMBERS CUMULATIVE



| -■- NEW MI  | EMBER GROWTH NET GOAL  |
|-------------|------------------------|
| - • - NEW M | EMBER GROWTH ACTUAL    |
| - A - LAST  | YEAR MEMBERSHIP ACTUAL |
|             |                        |
|             |                        |

| DROPPED CLUBS: 5 |     |
|------------------|-----|
| DROPPED MEMBERS  |     |
| DECEASED         | 5   |
| CLUB CANCELLED   | 72  |
| OTHER            | 192 |
| TOTAL            | 269 |

MBR0181

| 43 CLUBS OF 93 ADDED 1 OR MORE<br>NEW MEMBERS | GENDER DIST  MALE  FEMALE | 505 (04 440() |     |  |
|-----------------------------------------------|---------------------------|---------------|-----|--|
| CLICK HERE FOR CUMULATIVE                     | TOTAL FAMILY UNIT         | MEMBERS       | 725 |  |